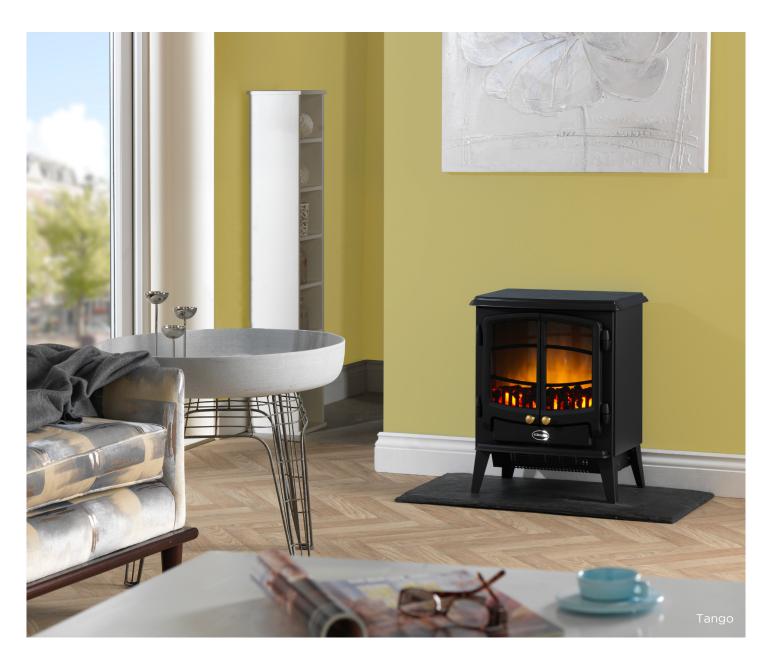

# Tango

FREESTANDING ELECTRIC STOVE

TNG20E

The Tango electric stove incorporates the unique Optiflame flame effect providing up to 2kW of heat and can be controlled by the easy-to-use remote control or the manual controls located behind the opening doors.

This stove includes energy efficient LED lighting and can be used independently of the heat offering a warm ambience around the home at any time of the year. Complete with thermostat, you can set this fire to maintain a desired room temperature by automatically switching on and off.

The Tango will brighten up any room and is the ideal focal point.