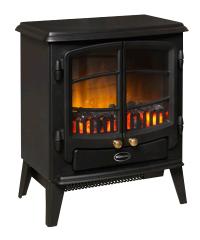

# Tango

FREESTANDING ELECTRIC STOVE

TNG20E

The Tango electric stove incorporates the unique Optiflame flame effect providing up to 2kW of heat and can be controlled by the easy-to-use remote control or the manual controls located behind the opening doors.

This stove includes energy efficient LED lighting and can be used independently of the heat offering a warm ambience around the home at any time of the year. Complete with thermostat, you can set this fire to maintain a desired room temperature by automatically switching on and off.

The Tango will brighten up any room and is the ideal focal point.