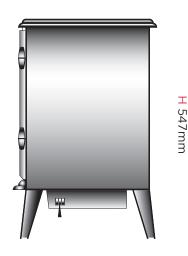

# Tango

W 440mm

D 295mm

| Dimensions & Weight |       |       |        |                   |
|---------------------|-------|-------|--------|-------------------|
| Height              | Width | Depth | Weight | Power Cord Length |
| 547mm               | 440mm | 295mm | 11kg   | 1.8m              |