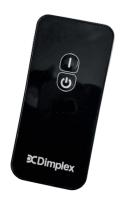

# Remote Control

- On/off

### Remote control

Operate the fire from the comfort of your armchair.