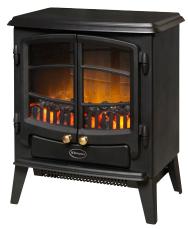

# Tango

FREESTANDING ELECTRIC STOVE

TNG20E

The Tango electric stove incorporates the unique Optiflame flame effect providing up to 2kW of heat and can be controlled by the easy-to-use remote control or the manual controls located behind the opening doors.

#### **Opening Doors**

This stove has two opening doors for added realism.